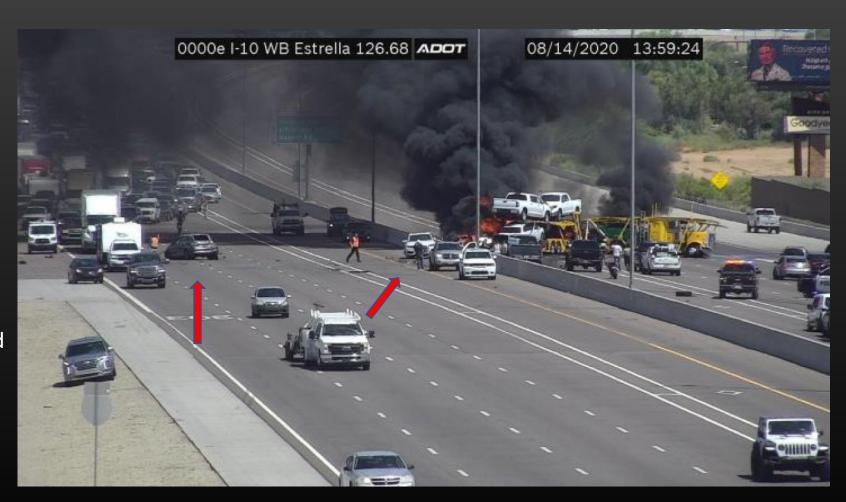

## Serious Injury Crash, two occupants trapped

- Both directions of I-10 blocked
- 9 Vehicles total, 7 fully engulfed
- Commercial vehicle involved
- Pavement damage
- Roadway quickly cleared and re-opened